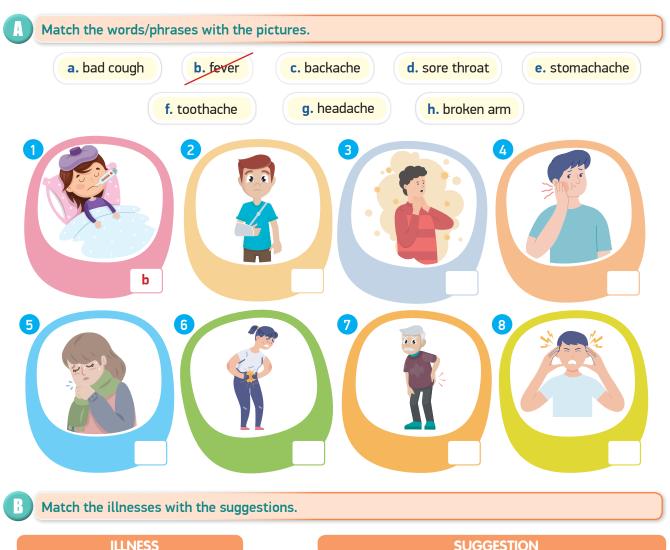

## HEALTH **UNIT 5**

|    | ILLNESS                   |            |
|----|---------------------------|------------|
| 1  | I have a headache.        | g          |
| 2  | I have a sore throat.     | $\bigcirc$ |
| 3  | l feel cold.              | $\bigcirc$ |
| 4  | I have a bad cough.       | $\bigcirc$ |
| 5  | I have a pain in my tooth | . ()       |
| 6  | l have a backache.        | $\bigcirc$ |
| 7  | l have a fever.           | $\bigcirc$ |
| 8  | I have the flu.           | $\bigcirc$ |
| 9  | I have a runny nose.      | $\bigcirc$ |
| 10 | l have a stomachache.     | $\bigcirc$ |
|    |                           |            |

#### **SUGGESTION**

a You should take some cough syrup. You should have a warm shower. b You should see a dentist. C d You should drink some mint and lemon tea. You should take some vitamin C and have a rest. е f You shouldn't carry heavy things. You should take some painkillers. ø h You should wear warm clothes. i You shouldn't drink Coke or eat hamburgers. You should buy some tissues. j