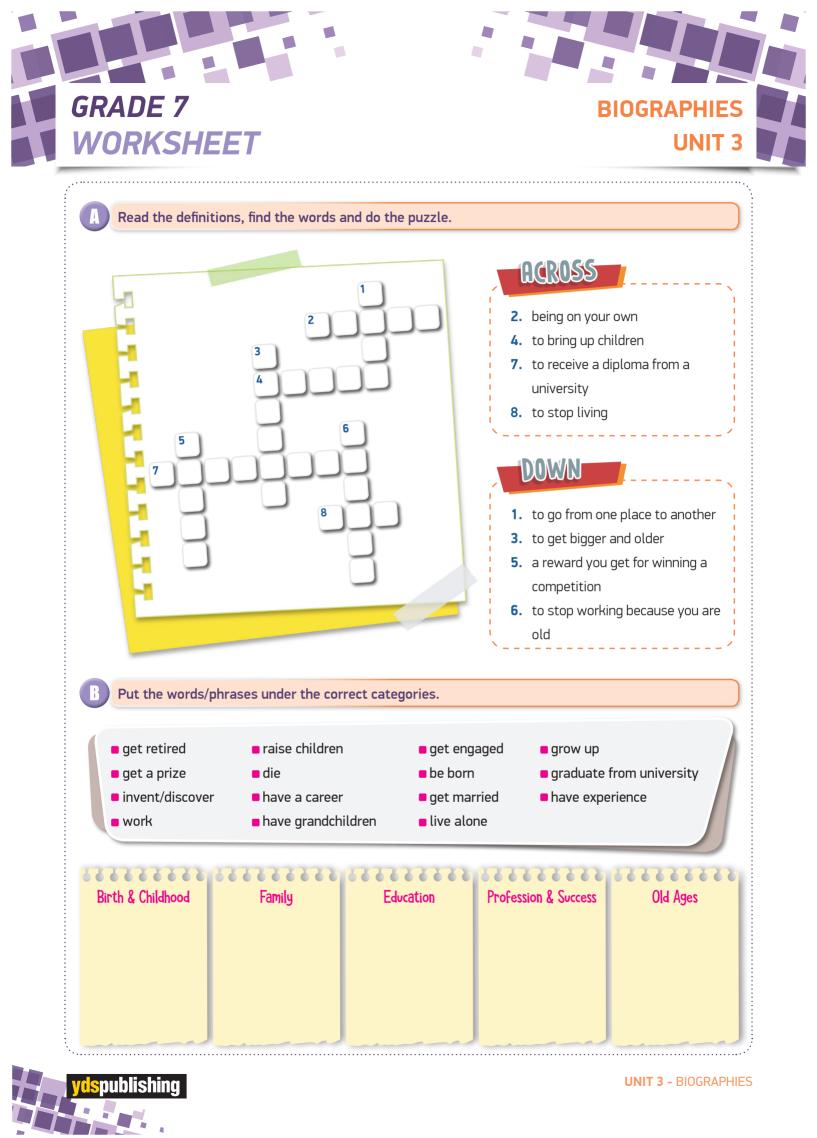

#### $(\mathbf{A})$

- 1. move 2. alone
- 4. raise 3. grow up 5. prize
- 6. retire 7. graduate
  - 8. die

## B

Birth & Childhood: grow up, be born

Family: raise children, get engaged, get married, live alone

Education: graduate from university

Profession & Success: get a prize, invent/discover, have a career, have experience, work

Old Ages: get retired, die, have grandchildren