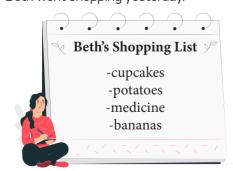

- Circle the correct option.
  - **1.** Alice: Why did you go to the - ? **Sam**: To buy some fruit and vegetables.
    - A) greengrocer's
- B) art gallery
- C) police station
- D) chemist's
- 2. Tim: Where can I meet my friends for lunch? Max: You can meet them at the - - - - near the library. The food is delicious there.
  - A) hospital
- B) bank
- C) municipality
- D) coffee shop
- 3. Beth went shopping yesterday.

Which of the following places DID Beth NOT go to yesterday?

- A) bakery
- B) greengrocer's
- C) fire station
- D) chemist's

**4. Mila**: Where can I go to - - - ?

Luke: You can go to the municipality. It's opposite the hospital.