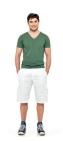

| Simon |      |
|-------|------|
|       | <br> |
|       |      |

- 1. A: - -?
  - **B:** He has got blue eyes and short blond hair.

- B) What does he look like
- C) What is he doing

**B:** She is a generous and sincere girl.

## Sample description:

Simon is tall and slim. He is athletic. He has got short wavy dark hair. He is wearing a T-shirt and jeans. He is handsome.

1. B 2. A 3. B 4. C 5. B 6. A

ydspublishing