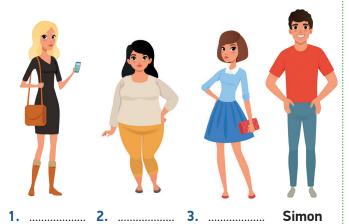

5. clever

- e. careless
- 6. good-looking
- f. old

7. careful

g. outgoing

8. young

h. stupid

Read the speech bubbles and match the names with the pictures. Then, describe Simon.

**Sheila** is of medium height and slim. She has got short straight brown hair. She is wearing a blouse and a skirt. She has got a clutch. She is attractive.

**Kate** is tall and slim. She has got long straight blonde hair. She is wearing a dress. She has got her phone with her. She is well-dressed.

**Mindy** is plump, and she is not very tall. She has got long wavy dark hair. She is wearing a blouse and trousers. She is good-looking.

1. d 2. a 3. e 4. f 5. b 6. c

1. q 2. a 3. d 4. c 5. h 6. b 7. e 8. f

- 1. Kate
- 2. Mindy
- 3. Sheila