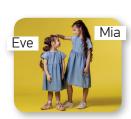

### 5. Mia is - - - Eve.

- A) shorter than
- B) taller than
- C) younger
- **6. A:** What is he wearing?
  - **B:** He is wearing - .
  - A) a green T-shirt
  - B) jeans and a shirt
  - C) sandals

ANSWER KEY GRADE 9