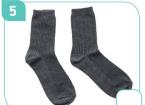

## **APPEARANCE**

1. ..... 2. ..... 3. ..... 4. ..... 5. ..... **6.** ..... 7. .....

8. .....

a. shirt

d. cap

c. flip-flops

f. coat

Fill in the blanks with the words in the box.