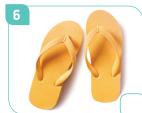

## **APPEARANCE**

1. ..... 2. ..... 3. ..... 4. ..... 5. ..... **6.** ..... 7. .....

8. .....

a. shirt

d. cap

c. flip-flops

f. coat

Fill in the blanks with the words in the box.