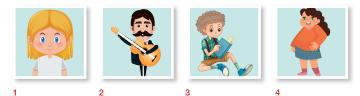

#### Dear Mum,

I am at the camp. I love spending time here. I have many friends. I want to tell you about them. Their names are Eric, Sue and Chloe. Eric has brown eyes. He has curly fair hair. He is thin and tall. Sue has blue eyes. She has short straight hair. She is blonde. She is slim and short. Chloe has green eyes. She has long wavy hair. She is fat and short. And I want to tell you about our teacher, Mr. Simon. He has brown eyes and short black hair. He has a moustache, too. He is slim and tall. I am sending their pictures.

Love, Peter

1. Look at the pictures and write their names under the pictures.

- 2. Who has blue eyes?
- 3. Who has a moustache?
- 4. Does Chloe have straight hair?
- 5. Is Eric short?

soublishing

- B) I am fat and tall.
- C) I am happy and handsome.
- D) I have green eyes.

## **C** 1.

1. Sue 2. Mr. Simon 3. Eric 4. Chloe

**GRADE 4** 

- 2. Sue has blue eyes.
- **3.** Mr Simon has a moustache.
- 4. No, she doesn't. She has wavy hair.
- 5. No, he isn't. He is tall.