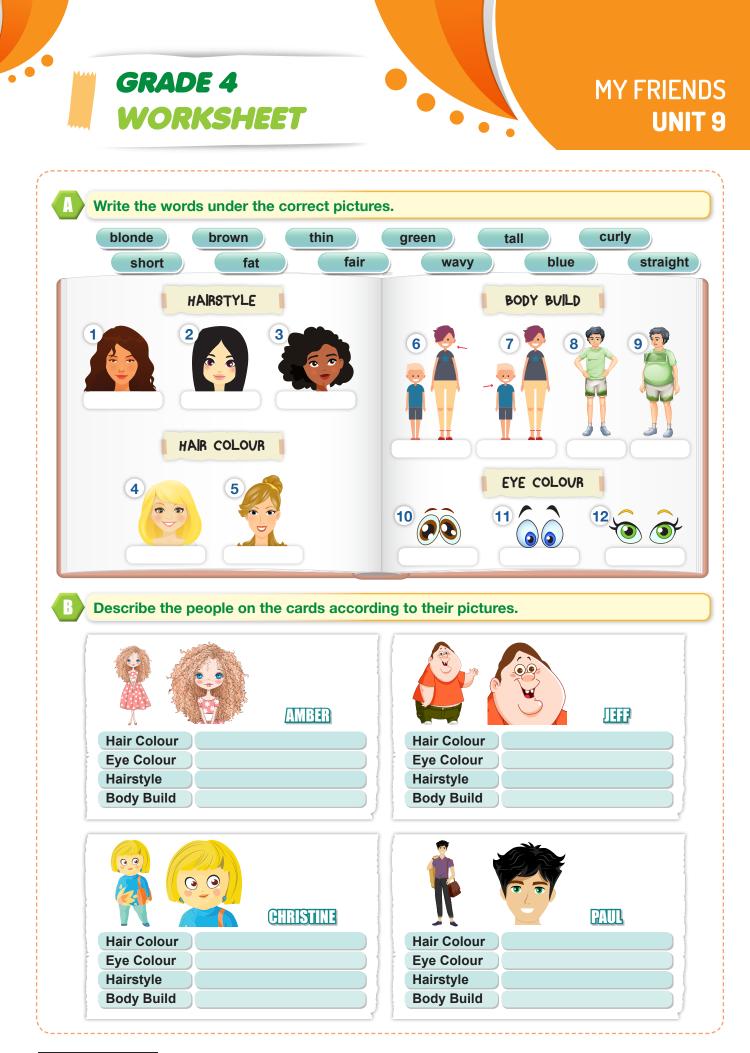

**yds**publishing

**UNIT 9 - MY FRIENDS** 

### WORKSHEET ~

### **GRADE 4**

### UNIT 9 - MY FRIENDS

#### <mark>ds</mark>publishing