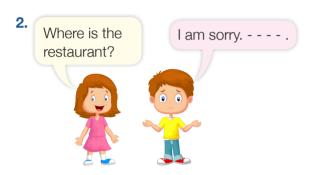

## **GRADE 3 WORKSHEET**

## IN MY CITY UNIT 7



Write the words/phrases under the correct pictures.

bank hospital library cinema
restaurant mosque park
museum school shopping center
zoo café





museum





















B Look at the map and answer the questions.



1. Where is Pam?
She is at the school.

.....

.....

.....

- 2. Where is Jack?
- 3. Where is Lilly?
- 4. Where is Bill?
- 5. Where is Mike?
- 6. Where is Garry?





- a) Here
- b) I don't know
- c) I am sorry



- a) Over there
- b) I don't know
- c) Right here



- a) I am so sorry
- b) I don't know
- c) Over there
- 4. Come to the park with me.
  - a) Sorry about that
- b) Here
- c) Over there



Sarah is at the zoo.



- 2. A: Where is your brother?
  - **B:** He is at the - .
  - A) cinema
  - B) school
  - C) library



**3. Sinan : - - - ?** 

Jason: He is at the bank.

- A) Where is Billy
- B) Where is the bank
- C) Where are you
- 4. Which of the following picture-word pairs IS NOT correct?



B)



village

city

C)



town

ANSWER KEY GRADE 3

- A
- 2. shopping center
- 3. cinema
- 4. library
- 5. bank
- 6. restaurant
- 7. café
- 8. mosque
- 9. park
- 10. school
- **11.** zoo
- 12. hospital
- B
  - 2. He is at the library.
  - 3. She is at the hospital.
- **4.** He is at the mosque.
-