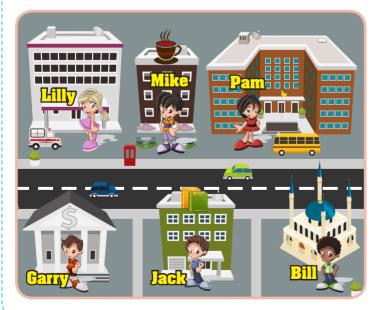

## IN MY CITY UNIT 7

Write the words/phrases under the correct pictures.

bank hospital library cinema
restaurant mosque park
museum school shopping center
zoo café

museum

B Look at the map and answer the questions.

1. Where is Pam?
She is at the school.

.....

.....

.....

- 2. Where is Jack?
- 3. Where is Lilly?
- 4. Where is Bill?
- 5. Where is Mike?
- 6. Where is Garry?

- a) Here
- b) I don't know
- c) I am sorry

- a) Over there
- b) I don't know
- c) Right here

ANSWER KEY GRADE 3

- A
- 2. shopping center
- 3. cinema
- 4. library
- 5. bank
- 6. restaurant
- 7. café
- 8. mosque
- 9. park
- 10. school
- **11.** zoo
- 12. hospital
- B
  - 2. He is at the library.
  - 3. She is at the hospital.
- **4.** He is at the mosque.
- 5. He is at the café.
- 6. He is at the bank.