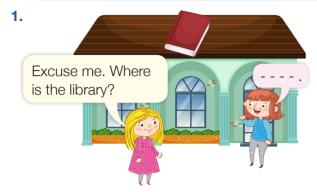

## **GRADE 3 WORKSHEET**

## IN MY CITY UNIT 7



Write the words/phrases under the correct pictures.

bank hospital library cinema
restaurant mosque park
museum school shopping center
zoo café





museum





















B Look at the map and answer the questions.



1. Where is Pam?
She is at the school.

.....

.....

.....

- 2. Where is Jack?
- 3. Where is Lilly?
- 4. Where is Bill?
- 5. Where is Mike?
- 6. Where is Garry?





- a) Here
- b) I don't know
- c) I am sorry



- a) Over there
- b) I don't know
- c) Right here



- a) I am so sorry
- b) I don't know
- c) Over there
- 4. Come to the park with me.
  - a) Sorry about that
- b) Here
- c) Over there



Sarah is at the zoo.



- 2. A: Where is your brother?
  - **B:** He is at the - .
  - A) cinema
  - B) school
  - C) library



**3. Sinan : - - - ?** 

Jason: He is at the bank.

- A) Where is Billy
- B) Where is the bank
- C) Where are you
- 4. Which of the following picture-word pairs IS NOT correct?



B)



village

city

C)



town

ANSWER KEY GRADE 3

- A
- 2. shopping center
- 3. cinema
- 4. library
- 5. bank
- 6. restaurant
- 7. café
- 8. mosque
- 9. park
- 10. school
- **11.** zoo
- 12. hospital
- B
  - 2. He is at the library.
  - 3. She is at