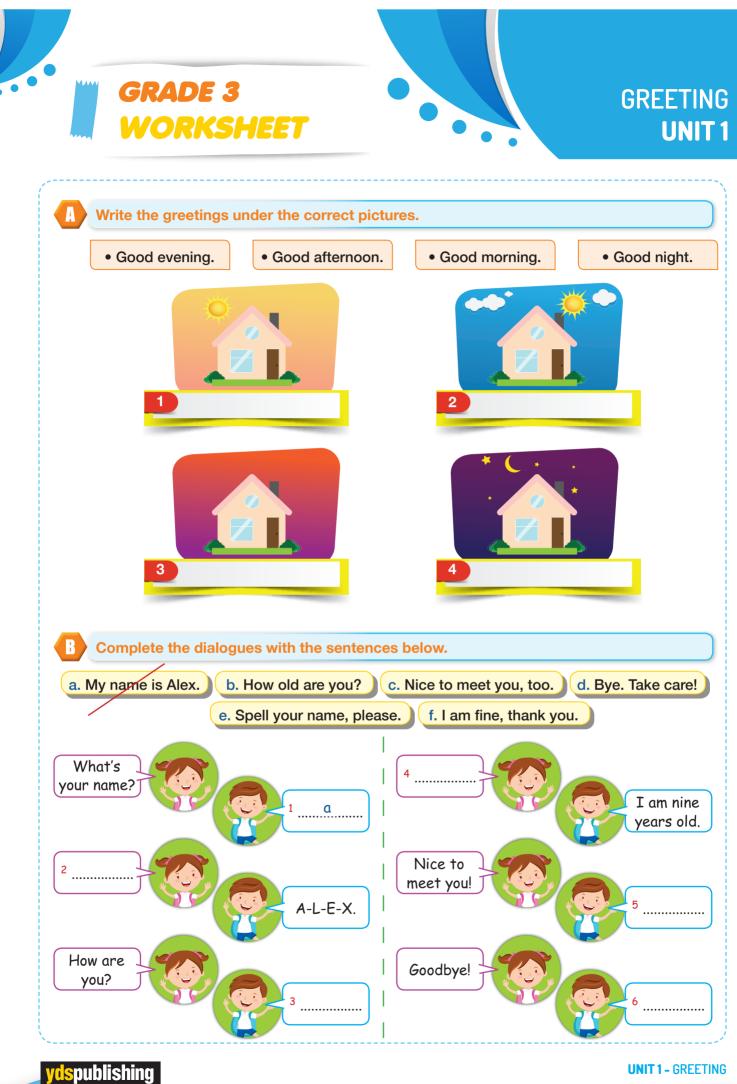

**UNIT 1 - GREETING** 

ydspublishing

| SWER KEY ~~~~                        |               |              |              | GRA          |  |
|--------------------------------------|---------------|--------------|--------------|--------------|--|
|                                      | C             |              |              |              |  |
| . Good morning.<br>. Good afternoon. | 2. 🗙          | 3. 🗸         | 4. <b>X</b>  | 5. 🗸         |  |
| . Good evening.<br>. Good night.     |               |              |              |              |  |
|                                      | 1. A<br>5. B  | 2. B<br>6. B | 3. A<br>7. B | 4. A<br>8. A |  |
| .e 3.f 4.b 5.c 6.d                   |               |              |              |              |  |
|                                      |               |              |              |              |  |
|                                      |               |              |              |              |  |
|                                      |               |              |              |              |  |
|                                      |               |              |              |              |  |
|                                      |               |              |              |              |  |
|                                      |               |              |              |              |  |
|                                      |               |              |              |              |  |
|                                      | ishing        |              |              |              |  |
|                                      | ydspublishing |              |              |              |  |
|                                      | × :           |              |              |              |  |
|                                      |               |              |              |              |  |
|                                      |               |              |              |              |  |
|                                      |               |              |              |              |  |
|                                      |               |              |              |              |  |
|                                      |               |              |              |              |  |
|                                      |               |              |              |              |  |
|                                      |               |              |              |              |  |
|                                      |               |              |              |              |  |
|                                      |               |              |              |              |  |
|                                      |               |              |              |              |  |
|                                      |               |              |              |              |  |
|                                      |               |              |              |              |  |