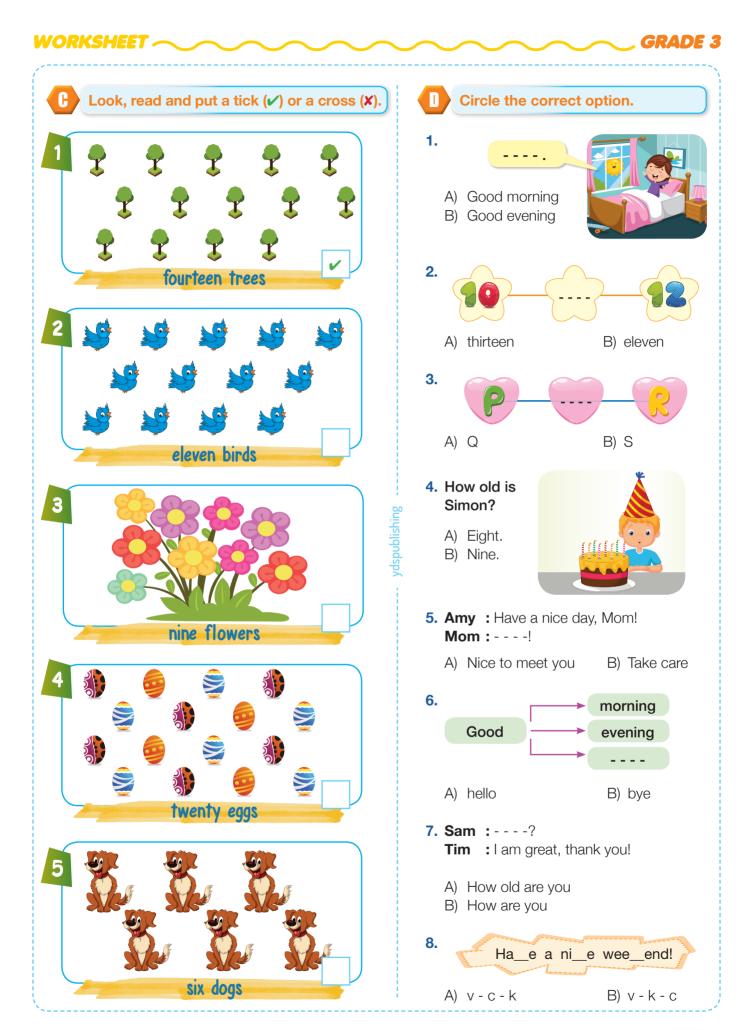

**UNIT 1 - GREETING** 

ydspublishing

| SWER KEY ~~~~                        |               |              |              | GRA          |  |
|--------------------------------------|---------------|--------------|--------------|--------------|--|
|                                      | C             |              |              |              |  |
| . Good morning.<br>. Good afternoon. | 2. 🗙          | 3. 🗸         | 4. <b>X</b>  | 5. 🗸         |  |
| . Good evening.<br>. Good night.     |               |              |              |              |  |
|                                      | 1. A<br>5. B  | 2. B<br>6. B | 3. A<br>7. B | 4. A<br>8. A |  |
| .e 3.f 4.b 5.c 6.d                   |               |              |              |              |  |
|                                      |               |              |              |              |  |
|                                      |               |              |              |              |  |
|                                      |               |              |              |              |  |
|                                      |               |              |              |              |  |
|                                      |               |              |              |              |  |
|                                      |               |              |              |              |  |
|                                      |               |              |              |              |  |
|                                      | ishing        |              |              |              |  |
|                                      | ydspublishing |              |              |              |  |
|                                      | × :           |              |              |              |  |
|                                      |               |              |              |              |  |
|                                      |               |              |              |              |  |
|                                      |               |              |              |              |  |
|                                      |               |              |              |              |  |
|                                      |               |              |              |              |  |
|                                      |               |              |              |              |  |
|                                      |               |              |              |              |  |
|                                      |               |              |              |              |  |
|                                      |               |              |              |              |  |
|                                      |               |              |              |              |  |
|                                      |               |              |              |              |  |
|                                      |               |              |              |              |  |